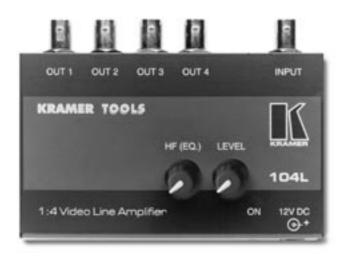

## 104L 1:4 Video Line Amplifier

The **104L** is a high performance line amplifier which combines the functions of a distribution amplifier and a line driver. It accepts a single composite video input and provides four identical buffered outputs, which are affected by gain and equalization controls located on the top panel. The gain and equalization controls are designed to compensate for signal losses inherent in long cable runs. The gain control adjusts the overall signal level, and the EQ. control boosts the upper frequencies most susceptible to loss. Bandwidth of 430MHz ensures that the **104L** remains transparent even in the most critical applications. A 12V power supply is provided, but the optional VA-50P can power up to six Kramer devices requiring 12VDC. The **104L** is part of the Kramer TOOLS family of compact, high quality, and cost effective solutions for a variety of applications.

## | TECHNICAL SPECIFICATIONS

| INPUT:           | 1 video, $1 V p p / 75 \Omega$ on a BNC connectors.                      |
|------------------|--------------------------------------------------------------------------|
| OUTPUTS:         | 4 video, $1$ Vpp/75 $\Omega$ on BNC connectors.                          |
| VIDEO BANDWIDTH: | 420MHz. +/- 3dB.                                                         |
| COUPLING:        | AC.                                                                      |
| DIFF. GAIN:      | 0.16%.                                                                   |
| DIFF. PHASE:     | 0.08 Deg.                                                                |
| S/N RATIO:       | 76dB.                                                                    |
| K-FACTOR:        | < 0.05%.                                                                 |
| CONTROL:         | Level: - 0.8/+6dB; HF (EQ., cable compensation) 0/+7.7dB @ Chroma SC.AC. |
| COUPLING:        | 12 VDC, 30mA.                                                            |
| DIMENSIONS:      | 12cm x 7.5cm x 2.5cm (4.7" x 2.95" x 0.98", W, D, H.).                   |
| WEIGHT:          | 0.32 kg. (0.71 lbs.) approx.                                             |
| ACCESSORIES:     | Power supply, mounting bracket.                                          |
| OPTIONS:         | Model VA-50P power supply with six 12VDC outlets.RK-T3 rack adapters     |