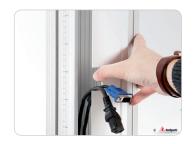

The floor stand consists of a strong an solid vertical column, supplied with a wide access hatch on the back for power, audio and data cables.

The presentation height of the flat panel is adjustable. This floor stand is suitable for flat panels with a maximum screen size of 70 inch, in landscape or portrait orientation.

- No tools required for installation
- ▲ Integrated ruler for screen height positioning
- ▲ Integrated yet easily accessible cable channel
- ▲ Suitable for all brands of flat panels
- ▲ Landscape and portrait orientation of the screen