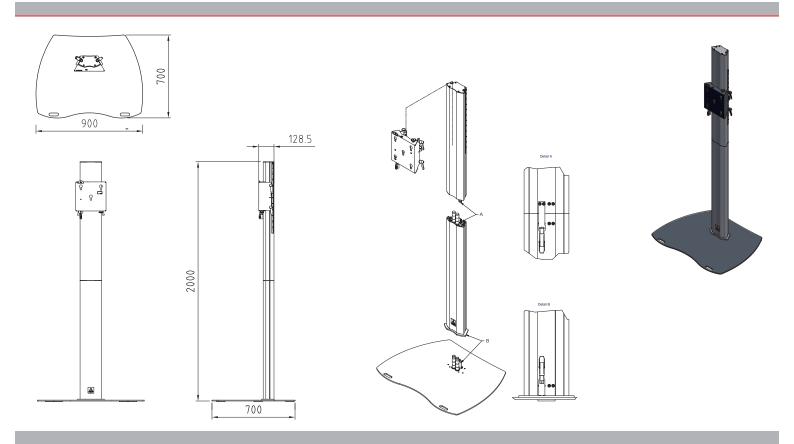

The floor stand consists of a strong an solid vertical column, supplied with a wide access hatch on the back for power, audio and data cables.

The presentation height of the flat panel is adjustable. This floor stand is suitable for flat panels with a maximum screen size of 70 inch, in landscape or portrait orientation.

#### Technical specifications

Dimensions in mm W900 x D700 x H2029

Max. screen size70 inchMax. load85 KgMounting interfaceL&S 5

Colour Floor plate: Black, RAL 9005

Column: Anodized aluminium

Weight 63 Kg

Screen orientation Landscape or Portrait