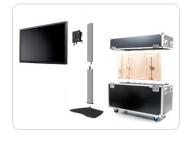

#### **Optional**

Mounting bracket (required for screen installation)

universal models and brand related models available

Flightcase for safe transport of the floor stand and screen

Laptop supports, 390915, 390916

Laptop housings, 390937

Equipment cabinets, EC-935, EC-936

Mounting head for multiple screen installation, 390951

Video conference mounting head, 390969, 390970

Portrait/Landscape adapter, P3496

Lock for protect the screen against theft, 230045, 230052