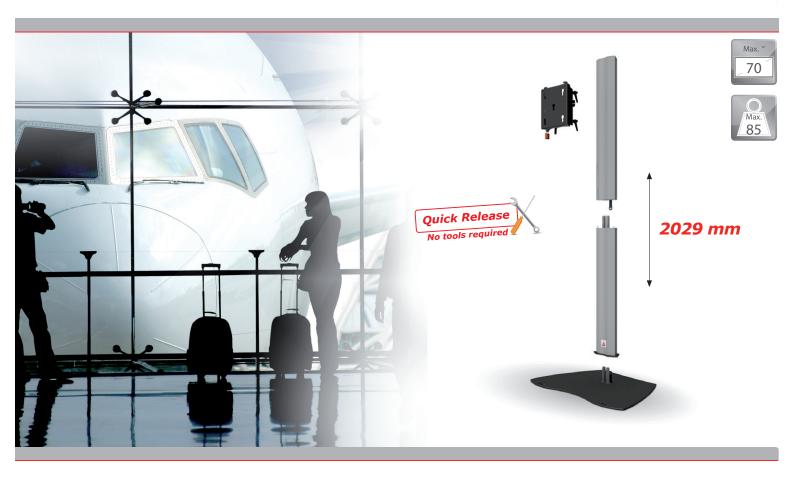

## 390942

One of the best dividable floor stand for flat panels up to 70 inch/85 Kg. No tools needed for assembling. The perfect rental product.

Flat panel floor stand for rental purposes. The quick release feature allows you to install the floor stand and screen on any location without tools.

The floor stand consists of a strong an solid vertical column, supplied with a wide access hatch on the back for power, audio and data cables.

The presentation height of the flat panel is adjustable. This floor stand is suitable for flat panels with a maximum screen size of 70 inch, in landscape or portrait orientation.

- No tools required for installation
- ▲ Integrated ruler for screen height positioning
- ▲ Integrated yet easily accessible cable channel
- ▲ Suitable for all brands of flat panels
- ▲ Landscape and portrait orientation of the screen

#### Technical specifications

Dimensions in mm W900 x D700 x H2029

Max. screen size70 inchMax. load85 KgMounting interfaceL&S 5

Colour Floor plate: Black, RAL 9005

Column: Anodized aluminium

Weight 63 Kg

Screen orientation Landscape or Portrait